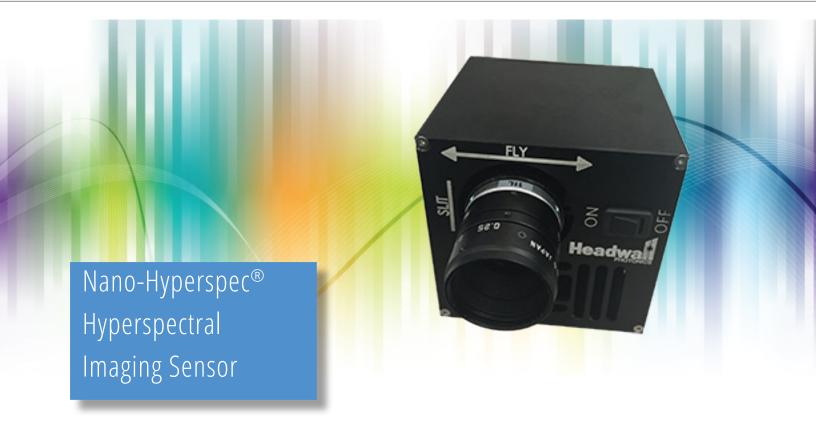

## PRODUCT DATA SHEET

- VNIR spectral range (400-1000nm)
- 270 spectral bands, 640 spatial bands
- Maximum frame rate: 350Hz
- 480 GB internal storage
- Direct-attached GPS / IMU capabilities
- Light, small, robust

## Nano-Hyperspec® Wavelength range 400-1000 nm Spatial bands 640 Spectral bands 270 Dispersion/Pixel (nm/pixel) 2.2 FWHM Slit Image 6 nm Integrated 2<sup>nd</sup> order filter Yes f/# 2.5 Layout Aberration-corrected concentric Entrance Slit width 20 µm CMOS Camera technology Bit depth 12-bit Max Frame Rate (Hz) 350 Detector pixel pitch 7.4 µm Max Power (W) 13 Storage capacity 480GB (~130 minutes at 100 fps) Weight without lens, GPS (lb / kg) 1.2 / 0.5 0°C to 50°C Operating Temperature