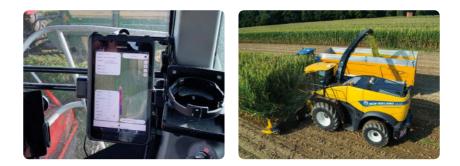

# EVO INIR 4.0

EvoNIR sensor takes the guesswork out for producing high quality silage with **outstanding accuracy** and **can be mounted** on forage harvesters, combines, balers, forage wagons, slurry tankers, compactors, feed mixers and portable in a carrying case.

- Fit all makes of forage harvesters
- Analyze the quality of forage during harvesting and create maps in real time
- Data visualisation on VT or Field Track App
- Trasform the way farmers can manage their feed stock