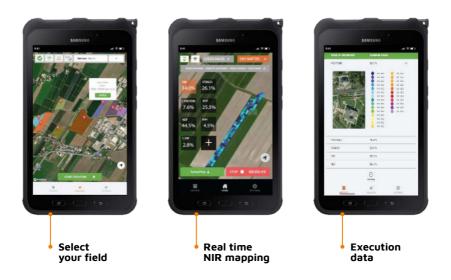

Field Track is a tablet and smartphone-based App for **in cab real time** crop quality **mapping**. The field track App is mounted in the cabin of the machine and **wirelessly communicates** with the **Field Trace Cloud software**.

Field track mobile app allows farmers and contractors to **analyze information collected in the field** to evaluate current practices and **improve efficiency** for future treatments.

**Field Trace** is the specialized software for managing **in-field** 