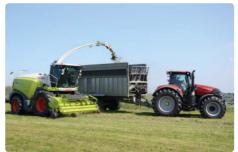

# EVO INIR 4.0

EvoNIR sensor takes the guesswork out for producing high quality silage with **outstanding accuracy** and **can be mounted** on forage harvesters, combines, balers, forage wagons, slurry tankers, compactors, feed mixers and portable in a carrying case.

- Fit all makes of forage harvesters
- Analyze the quality of forage during harvesting and create maps in real time
- Data visualisation on VT or Field Track App
- Trasform the way farmers can manage their feed stock