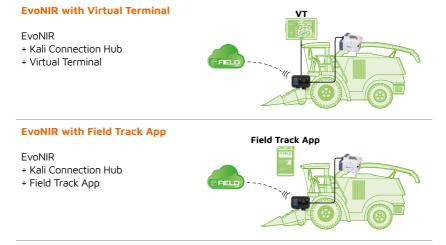

- Fit all makes of forage harvesters
- Analyze the quality of forage during harvesting and create maps in real time
- Data visualisation on VT or Field Track App
- Trasform the way farmers can manage their feed stock

Field Track is a tablet and smartphone-based App for **in cab real time** crop quality **mapping**. The field track App is mounted in the cabin of the machine and **wirelessly communicates** with the **Field Trace Cloud software**.

Field track mobile app allows farmers and contractors to **analyze information collected in the field** to evaluate current practices and **improve efficiency** for future treatments.

**Field Trace** is the specialized software for managing **in-field** 

**operations** from soil preparation to harvesting. **Weighing** and **NIR data** are collected into the big data cloud software to turn **real-time** field information into actionable decisions. Field Trace lets you plan, monitor and analyze all activities on your farms easily. The right toll for contractors.