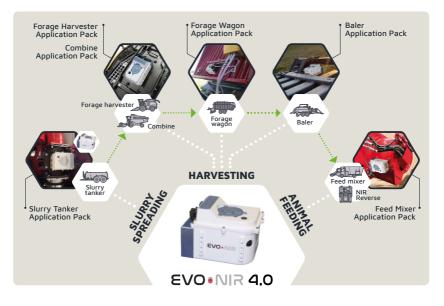

# EVO INIR 4.0

EvoNIR sensor takes the guesswork out for producing high quality silage with **outstanding accuracy** and **can be mounted** on forage harvesters, combines, balers, forage wagons, slurry tankers, compactors, feed mixers and portable in a carrying case.

#### AVAILABLE CONFIGURATION FOR FORAGE HARVESTER

**Quick** and **accurate measure** right in **the field** for: green maize, green alfalfa, green grass, green triticale and earlage, for each ingredient, in addition to **dry matter content, EvoNIR predicts** crude protein, starch, ash and fiber (ADF/NDF, wich are important nutrient factors in livestock feed).

- Fit all makes of forage harvesters
- Analyze the quality of forage during harvesting and create maps in real time
- Data visualisation on VT or Field Track App
- Trasform the way farmers can manage their feed stock