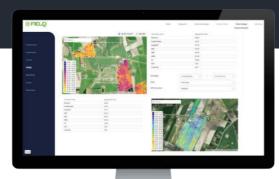

Field track mobile app allows farmers and contractors to **analyze information collected in the field** to evaluate current practices and **improve efficiency** for future treatments.

**Field Trace** is the specialized software for managing **in-field** 

**operations** from soil preparation to harvesting. **Weighing** and **NIR data** are collected into the big data cloud software to turn **real-time** field information into actionable decisions. Field Trace lets you plan, monitor and analyze all activities on your farms easily. The right toll for contractors.