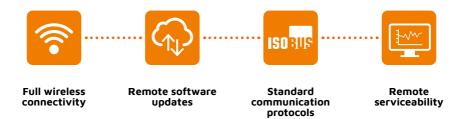

Field Track is a tablet and smartphone-based App for **in cab real time** crop quality **mapping**. The field track App is mounted in the cabin of the machine and **wirelessly communicates** with the **Field Trace Cloud software**.

Field track mobile app allows farmers and contractors to **analyze information collected in the field** to evaluate current practices and **improve efficiency** for future treatments.

**Field Trace** is the specialized software for managing **in-field** 

**operations** from soil preparation to harvesting. **Weighing** and **NIR data** are collected into the big data cloud software to turn **real-time** field information into actionable decisions. Field Trace lets you plan, monitor and analyze all activities on your farms easily. The right toll for contractors.