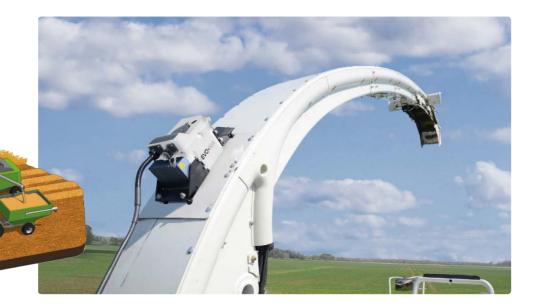

# EVO INIR 4.0

EvoNIR sensor takes the guesswork out for producing high quality silage with **outstanding accuracy** and **can be mounted** on forage harvesters, combines, balers, forage wagons, slurry tankers, compactors, feed mixers and portable in a carrying case.

#### AVAILABLE CONFIGURATION FOR FORAGE HARVESTER

- Fit all makes of forage harvesters
- Analyze the quality of forage during harvesting and create maps in real time
- Data visualisation on VT or Field Track App
- Trasform the way farmers can manage their feed stock