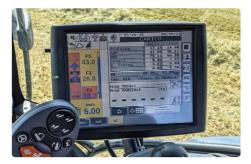

Field Track is a tablet and smartphone-based App for **in cab real time** crop quality **mapping**. The field track App is mounted in the cabin of the machine and **wirelessly communicates** with the **Field Trace Cloud software**.

Field track mobile app allows farmers and contractors to **analyze information collected in the field** to evaluate current practices and **improve efficiency** for future treatments.

**Field Trace** is the specialized software for managing **in-field** 